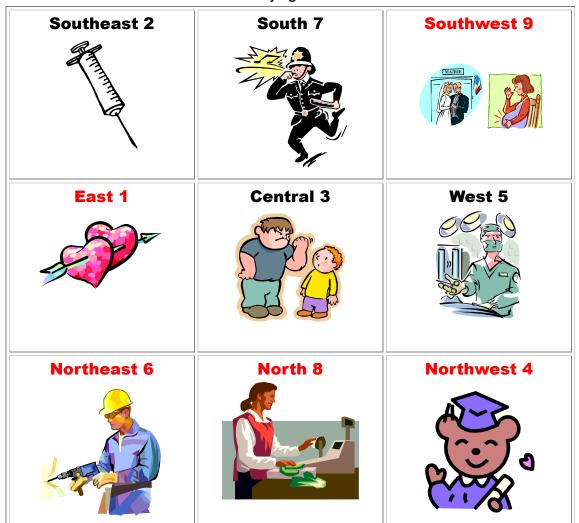

## Auspicious Locations with Red Color (see below table)

- 1. The Northwest sector is conducive for achieving academic excellence. Therefore, if you want to improve your academic qualities, this sector should be used for your bedroom or study room. To further strengthen such energy, you should place four lucky bamboo trees, four small plants or four wood calligraphy pens in this sector. World events: Countries in Northern Europe and Russia will be more peaceful and have celebrations to cheer about.
- 2. The Southwest sector with a 9-Purple star is conducive for events related to 'happiness' and 'celebration'. Marriage, pregnancy, promotion and career advancement are in this category. This will be ideal if such a star falls in your bedroom or living room. To strengthen this energy, you can place a plant, nine red roses or red colored carpet this Southwest sector. World events: Since the Period 8, 5-Yellow star is situated in this area, health issues related to blood poisoning, such as malaria, dengue or blood cancer, will have a higher probability of occurrence in countries like Nepal, India, Bangladesh or even Afghanistan.
- 3. The North sector is ideal for increasing wealth for salaried staff. It is best if your bedroom, main door or kitchen is located in this sector as this will help to harness the best energies of the Fortune 8-White star. Place either a cup of clean water or a fish tank in this locale. World events: Northern hemispheres will experience new growth and new opportunities. However, these will be rather taxing and exhausting efforts.
- 4. The East sector with 1-White star is related to harnessing relationships that can be of help in increasing wealth if you are not a salaried staff person. In other words, if you are doing business, or work as an agent or broker, you need to improve your relationships and thus your opportunities for pursuing leads and closing deals. Place either a cup of clean water or a music box in this sector. World events: Japan, Taiwan and the east coast region of

the USA will experience a boom in tourism!

5. The 6-White star, located in the Northeast sector, is ideal for skilled workers or technicians who want job stability. Place eight small white stones in this sector to strengthen such energies. **World events**: Korea, the Helongjian area and upstate New York will experience transportation obstructions such as railroad stoppages and major auto accidents.

## Inauspicious Locations with Black Color (see table below)

- 1. The Southeast sector with a 2-Black star is prone to illness. Unless you do something to counter such bad energies you will constantly be using your sick leave for sure! In this sector you can place a metal-related item such as a music box or a metal statue. Do not panic though. This 2-Black star is only related to minor illnesses such as sinusitis, coughs and headaches! World events: Florida and Southeast Asia countries are prone to minor sicknesses that will affect the majority of their population.
- 2. The South sector with a 7-Red star is often associated with robbery and small theft events. Place a cup of clean water to drain such bad energies. **World events**: Indonesia, Australia and New Zealand will probably experience major car accidents or large earthquakes.
- 3. The 5-Yellow sickness star is located in the West sector and one should thus place six bronze coins or a metal plate or music box in the sector to fend off this bad health star.
  World events: Western Europe and the USA might face health problems related to drugs and poisonous issues.
- 4. The central area is associated with the 3-Green star and is linked to 'oral' arguments. The center of the house should not be disturbed and, ideally, a red or pink carpet should be placed here. World Events: There will be a tendency for central governments with internal discrepancies or differences among cabinet members to experience increasing difficulties resulting in the possible resignation of key ministers.