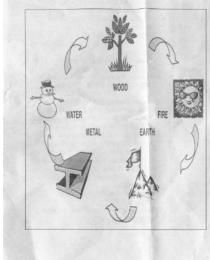

## The cycle of elements

EACH of the five Feng Shul elements can help change your space and energy. Wood energy is associated with new beginnings; it can help you make smooth

Fire creates action, the energy that you want to use to create passion and excitement.

excitement. Earth energy is valuable when maintaining the status quo, or if you are dealing with issues of commitment. Metal helps you focus effort and give attention to details. Water is necessary when you want to improve your relationships. When following the Feng Shut philosophy you should not use any of these elements haphazardly.

Ideally, a qualified practitioner should perform a proper Feng Shui analysis. Used incorrectly, the elements can bring harm to relationships, health or prosperity. However, used properly, they can strengthen your relationships, health and finances. The potential for the Five Elements' positive or negative relationship patterns have been mapped out in terms of constructive and destructive cycles.

cvcles.

These cycles apply to both the individual (micro) and larger (macro) levels and are helpful when one needs to anticipate cause and effect.

In a fortnight: Balancing the elements

## **ORIGINAL TEXT SUBMITTED** Feng Shui-Basic Concept 3- Five Elements

Each element can help change your space and energy. Wood energy is associated with new beginnings; it can help you make smooth progress. Fire creates action, the energy that you want to use to create passion and excitement. Earth energy is valuable when maintaining the status quo, or if you are dealing with issues of commitment. Metal helps you focus effort and give attention to details. Water is necessary when you want to improve your relationships. Be advised that when following the Feng Shui philosophy you should not use any of these elements haphazardly. Ideally, a qualified practitioner should perform a proper Feng Shui analysis. Used incorrectly, the elements can bring harm to relationships, health or financial prosperity. However, used properly, they can strengthen your relationships, health and finances.

The potential for the Five Elements' positive or negative relationship patterns have been mapped out in terms of constructive and destructive cycles. These cycles apply to both the individual (micro) and larger (macro) levels and are helpful when one needs to anticipate cause and effect.