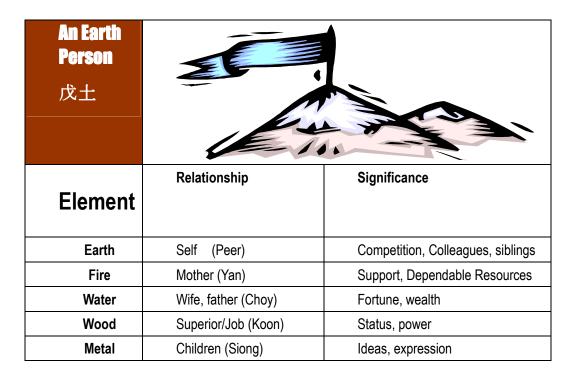

### 1. You are a Yang earth person (戊土).

Earth is your peers, siblings, friends, colleague or person same age with you(同輩). Wet earth (辰, $\pm$ ) is in favor; year of Dragon and Ox, your female friends, female colleagues, sisters are in a way helpful to you. While dry earth (戌,未), year of Dog and Goat is not in your favor, this means that you do not really have support from this group of people like male friends, brothers or male colleague.

#### Water(水)

Water is your *wealth (时)*, and also represents your *father(父)*. In a way you are closer to your daddy or your daddy does provide support to you since young or even now. You do inherit part of his wealth in hard or soft assets.

### Metal(金)

Metal is your *ideas, thoughts, creativeness*, it also represent your *son/daughter (children) subordinates.* The more you think through a problem the better it is for you come out with best possible solution. In other words, do not rush and make decision haphazardly. You are able to present your ideas and thoughts to win supports. At work people admire and appreciate you for that, also you will have good subordinates under you.

### 3. Your Inauspicious Elements

Fire (火)

Fire is your *mother, your elderly supports,* also represents idle or standstill. You do

not like things to sit idle, status quo or standing still, you are an enterprising person, you like to move around and active in participating, that is good for you.

#### Wood(木)

Wood represents *your superior, your husband, your job or authority.* Once you have authority or power, things turn out rather bad for you. Your superior does not seem to provide support to you while your husband does not have the real ability to support you. Since your husband is passive and slow in decision-making, he missed out lots of opportunities. It is projected that you and your husband is distancing or while you are working, he is asleep and while he is working, you will go to sleep (on shift basis).