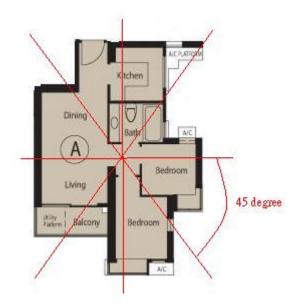

e word '立極' or 'Lap Kek' is used to determine the center point of a home, this word literally means that *to determine the tai chi of an area*. We can have a big or general tai chi that includes garden and your home gross area. The use of such is general in application. Alternatively, we will use the practical tai chi that includes the total gross construction area only.

## The Practical Tai Chi Determination (Focal Point)





To align all corners to get 4-directions.



(N, NE, E, SE, S, SW, W, NW)

To divide the sectors further to 8-directions.



Different shape focal point





Additional sector focal point

Different shape focal point





Different shape focal point

Different shape focal point



Different shape focal point

## misterfengshui.com 風水先生



Example of a focal point



Example of a focal point