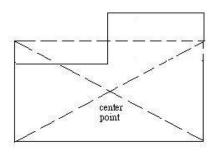

## The Practical Tai Chi Determination (Focal Point)

To align all corners to get 4-directions.

(N, NE, E, SE, S, SW, W, NW)

To divide the sectors further to 8-directions.

Different shape focal point

Additional sector focal point

Different shape focal point

Different shape focal point

Different shape focal point

Different shape focal point