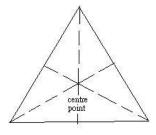

## The Practical Tai Chi Determination (Focal Point)

To align all corners to get 4-directions.

(N, NE, E, SE, S, SW, W, NW)

To divide the sectors further to 8-directions.

Different shape focal point

Additional sector focal point

Different shape focal point

Different shape focal point

Different shape focal point

Different shape focal point