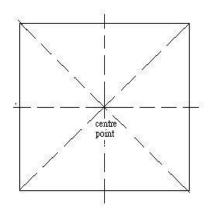

## The Practical Tai Chi Determination (Focal Point)

To align all corners to get 4-directions.

(N, NE, E, SE, S, SW, W, NW)

To divide the sectors further to 8-directions.

Different shape focal point

Additional sector focal point

Different shape focal point

Different shape focal point

Different shape focal point

Different shape focal point