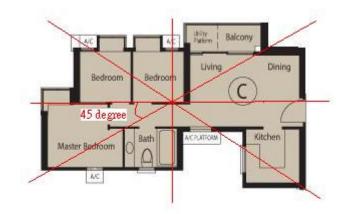

t approaches.

In Chinese the word '立極' or 'Lap Kek' is used to determine the center point of a home, this word literally means that *to determine the tai chi of an area*. We can have a big or general tai chi that includes garden and your home gross area. The use of such is general in application. Alternatively, we will use the practical tai chi that includes the total gross construction area only.

## The Practical Tai Chi Determination (Focal Point)





To align all corners to get 4-directions.



(N, NE, E, SE, S, SW, W, NW)

To divide the sectors further to 8-directions.



Different shape focal point





Additional sector focal point

Different shape focal point





Different shape focal point

Different shape focal point



Different shape focal point

## misterfengshui.com 風水先生



Example of a focal point



Example of a focal point