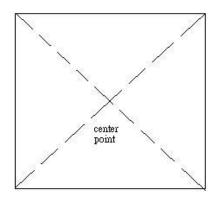

## The Practical Tai Chi Determination (Focal Point)

To align all corners to get 4-directions.

(N, NE, E, SE, S, SW, W, NW)

To divide the sectors further to 8-directions.

Different shape focal point

Additional sector focal point

Different shape focal point

Different shape focal point

Different shape focal point

Different shape focal point