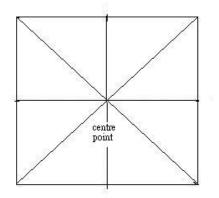

## The Practical Tai Chi Determination (Focal Point)

To align all corners to get 4-directions.

(N, NE, E, SE, S, SW, W, NW)

To divide the sectors further to 8-directions.

Different shape focal point

Additional sector focal point

Different shape focal point

Different shape focal point

Different shape focal point

Different shape focal point