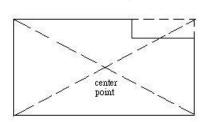

## The Practical Tai Chi Determination (Focal Point)

To align all corners to get 4-directions.

(N, NE, E, SE, S, SW, W, NW)

To divide the sectors further to 8-directions.

Different shape focal point

Additional sector focal point

Different shape focal point

Different shape focal point

Different shape focal point

Different shape focal point