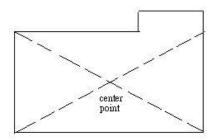

## The Practical Tai Chi Determination (Focal Point)

To align all corners to get 4-directions.

(N, NE, E, SE, S, SW, W, NW)

To divide the sectors further to 8-directions.

Different shape focal point

Additional sector focal point

Different shape focal point

Different shape focal point

Different shape focal point

Different shape focal point