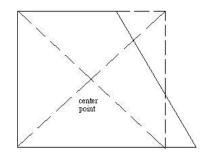

In Chinese the word '立極' or 'Lap Kek' is used to determine the center point of a home, this word literally means that *to determine the tai chi of an area*. We can have a big or general tai chi that includes garden and your home gross area. The use of such is general in application. Alternatively, we will use the practical tai chi that includes the total gross construction area only.

## The Practical Tai Chi Determination (Focal Point)

To align all corners to get 4-directions.

(N, NE, E, SE, S, SW, W, NW)

To divide the sectors further to 8-directions.

Different shape focal point

Additional sector focal point

Different shape focal point

Different shape focal point

Different shape focal point

Different shape focal point