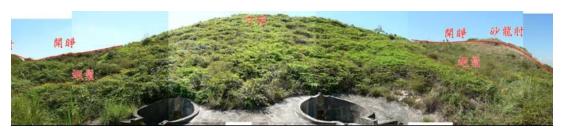

## The Yang Jun Song Work

Ancient scripture saying: In searching for the foremost main star (site) that locates at the both slanting shoulders of mountain in which branching out as dragon, tiger, with left and right sides that embracing the site, this phenomena is termed as 'eye stretching'. Such site will not tolerate both sides' pressure that might compact air and energies that hard to maneuver with; this is rather peculiar instinct judgment that have to balance all aspects. The dragon and Tiger require comfort of space to live with.

**Ancient saying:** Surface of dragon point can't have the a phenomena of water drenching from above, on bottom we can't have a water flow that might 'cut' through out legs. The fine line on the pressure point that is obvious but oblivious and opaque as that is the essence of such site.

For photographic reason, the narrow bright hall that signified 'Golden Fish Crab Eyes' is not so obvious, but as for the cone and shelter, can you see for yourself?

A forest fire few years back has burned down trees on the mountain and that make it rather clear and easy to see the spot of fine lines of the dragon point however after the trees grew back it is not so easy for beginners to see with naked eyes.