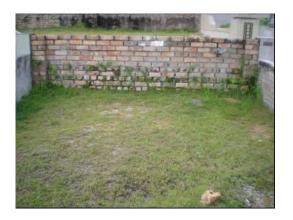

### The Process of an Earth Burial-Tombstone Building

1. A Site is selected

2. An auspicious date is selected for 'Dong Du' igniting the kind energies before a Tomb is being built

3. Mind you that the most important thing is 'view'

#### 5. The finished products