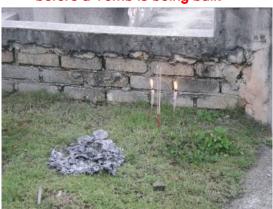

### The Process of an Earth Burial-Tombstone Building

1. A Site is selected

2. An auspicious date is selected for 'Dong Du' igniting the kind energies before a Tomb is being built

3. Mind you that the most important thing is 'view'