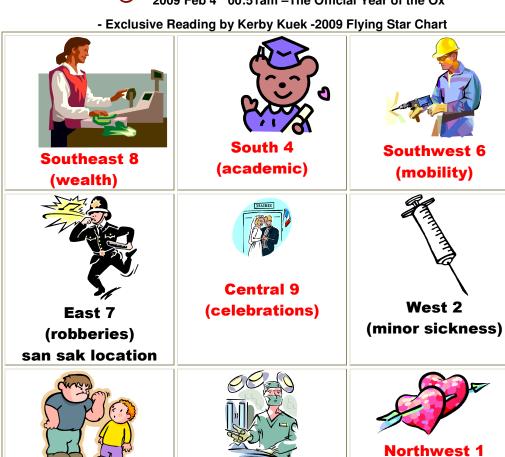

#### Auspicious Locations with Red Color (see above)

- The South sector is conducive for achieving academic excellence with 4-Green star.
   Therefore, if you want to improve your academic qualities, this sector should be used for your bedroom or study room. To further strengthen such energy, you should place four lucky bamboo trees, four small plants or four wood calligraphy pens in this sector.
- 2. The Central sector with a **9-Purple star** is conducive for events related to 'happiness' and 'celebration'. Marriage, pregnancy, promotion and career advancement are in this category. This will be ideal if such a star falls in your bedroom or living room. To strengthen this energy, you can place a plant, nine red roses or red colored carpet this Central sector.
- 3. The Northwest sector with 1-White star is related to harnessing relationships that can be of help in increasing wealth if you are not a salaried staff person. In other words, if you are doing business, or work as an agent or broker, you need to improve your relationships and thus your opportunities for pursuing leads and closing deals. Place either a cup of clean water or a music box in this sector.
- 4. The 6-White star, located in the Southwest sector, is ideal for skilled workers or technicians who want job stability. *Place eight small white stones* in this sector to strengthen such energies. Nevertheless, such energies will be diverted since frequent travel and constant changes in jobs requirement are required.

### Inauspicious Locations with Black Color (see table above)

- 1. The West sector with a 2-Black star is prone to illness. Unless you do something to counter such bad energies, you will constantly be using your sick leave for sure! In this sector, you can place a metal-related item such as a music box or a metal statue. Do not panic though. This 2-Black star is only related to minor illnesses such as sinusitis, coughs and headaches! Since 2-Black star also represents women, especially married women and be cautions about health issues that might lead you to long term problems that cannot be solved immediately. Stomach indigestive related problems as well as food poisoning are rampant.
- 2. The East sector with a 7-Red star is often associated with robbery and small theft events. Place a cup of clean water to drain such bad energies at this sector in your home. Eastern of Asia, USA, Europe and Africa will probably experience major car accidents or large earthquakes. Since san-sak bad star is located here, this area should not be disturbed with renovations or place any moving items like clock, water fountains, bell etc that might ignite the unkind energies.
- The 5-Yellow sickness star is located in the North sector and one should thus place six bronze coins or a metal plate or music box in the sector to fend off this bad health star. Northern part of Asia, USA, Europe and Africa might face new diseases that

4. The Northeast area is associated with the 3-Green star and is linked to 'oral' arguments. The Northeast sector of the house should not be disturbed and, ideally, a red or pink carpet should be placed here. If your office, office desk or your working area is located in this sector, you or your company might face a tendency for closure, or resignations or constant arguments with your superior. More to do with internal discrepancies or differences among colleagues. Tai Sui, the commanding star reside here and any renovation would ignite the unkind energies.