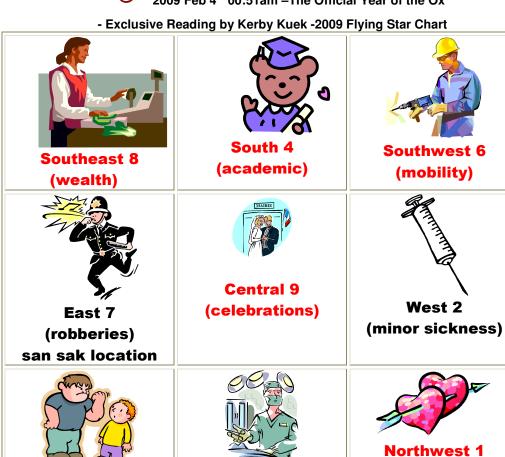

#### Auspicious Locations with Red Colour (see above)

- The South sector is conducive for achieving academic excellence with 4-Green star.
   Therefore, if you want to improve your academic qualities, this sector should be used for your bedroom or study room. To further strengthen such energy, you should place four lucky bamboo trees, four small plants or four wood calligraphy pens in this sector.
- 2. The Central sector with a 9-Purple star is conducive for events related to 'happiness' and 'celebration'. Marriage, pregnancy, promotion and career advancement are in this category. This will be ideal if such a star falls in your bedroom or living room. To strengthen this energy, you can place 4 plants, nine red roses or red colour carpet this Central sector. How? Well go figure it out!!
- 3. The Northwest sector with 1-White star is related to harnessing relationships that can be of help in increasing wealth if you are not a salaried staff person. In other words, if you are doing business, or work as an agent or broker, you need to improve your relationships and thus your opportunities for pursuing leads and closing deals. Place either a cup of clean water or a music box in this sector.
- 4. The 6-White star, located in the Southwest sector, is ideal for skilled workers or technicians who want job stability. *Place eight small white stones* in this sector to strengthen such energies. Nevertheless, such energies will be diverted since frequent travel and constant changes in jobs requirement are required.

### Inauspicious Locations with Black Colour (see table above)

- 1. The West sector with a 2-Black star is prone to illness. Unless you do something to counter such bad energies, you will constantly be using your sick leave for sure! In this sector, you can place a metal-related item such as a music box or a metal statue. Do not panic though. This 2-Black star is only related to minor illnesses such as sinusitis, coughs and headaches! Since 2-Black star also represents women, especially married women and be cautions about health issues that might lead you to long term problems that cannot be solved immediately. Stomach indigestive related problems as well as food poisoning are rampant.
- 2. The East sector with a 7-Red star is often associated with robbery and small theft events. Place a cup of clean water to drain such bad energies at this sector in your home. Eastern of Asia, USA, Europe and Africa will probably experience major car accidents or large earthquakes. Since san-sak bad star is located here, this area should not be disturbed with renovations or place any moving items like clock, water fountains, bell etc that might ignite the unkind energies.
- The 5-Yellow sickness star is located in the North sector and one should thus place six bronze coins or a metal plate or music box in the sector to fend off this bad health star. Northern part of Asia, USA, Europe and Africa might face new diseases that

## misterfengshui.com 玄空掌派

call for the world attention. Local authorities should take serious precautionary measures against skin and food related illnesses and face health problems related to drugs and poisonous issue with drug trafficking issues.

4. The Northeast area is associated with the 3-Green star and is linked to 'oral' arguments. The Northeast sector of the house should not be disturbed and, ideally, a red or pink carpet should be placed here. If your office, office desk or your working area is located in this sector, you or your company might face a tendency for closure, or resignations or constant arguments with your superior. More to do with internal discrepancies or differences among colleagues. Tai Sui, the commanding star resides here and any renovation would ignite the unkind energies.