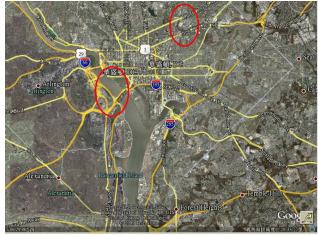

As a government what can you do to overcome such predicaments and tough times?

- a) Feng Shui Proposal for Washington DC
- **-Southwest of White House**, we see a nice river and this river must be in clean condition all the time; any pollution will ignite unkind energy to the White House.
- -At the following venues we must have activities like funfair, cruises, fireworks and etc to ignite the Kind energy form the already existed Water element from the Southwest sector. These venues are George Washington Memorial Parkway, Jefferson Davis Highway, Washington Boulevard and Pentagon. Wind mills, moving objects are ideally should be place on top of Pentagon or Vicinity to ignite the Kind energy.
- **-Northeast of White House**, we must see some solid/tall buildings that act as support for the White House. The area of Mount Vernon Square, Truxton Circle and Shaw should be the focal point. Better yet some government offices should be relocating to this area.

White House and the Indicated Areas of Northeast and Southwest-map by Google