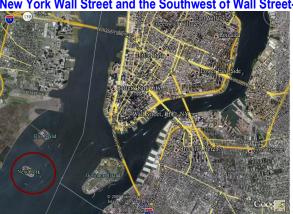

#### b) Feng Shui Proposal for New York Wall Street

-Southwest of Wall Street we see Ellis and Liberty Islands, in the circle as indicated on the map below, some activities should be carried out regularly to ignite the Kind energy to Wall Street. As for these two Islands, moving items such as clock, wheel mill and hot air balloons and etc would be ideal to ignite the Kind energy.

New York Wall Street and the Southwest of Wall Street-map by Google

-by Kerby Kuek kerbykuek@gmail.com Fax: 852-2873-6859