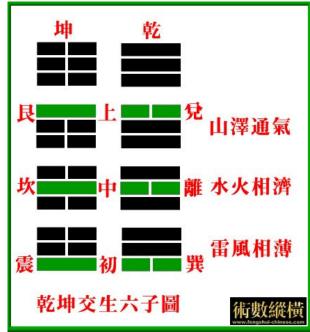

### Kin Kwan Breed 6-offspring (see Diagram)

-Kin 乾 and Kwan 坤 intercourse to breed 6 Guas.

- -Kin 乾 leads 3 males of Chan 震 Ham 坎 Kan 艮
- -Kwan 坤 leads 3 females of Shun 巽, Lei 離 and Dui 兌

The inverted of Kin and Kwan, Kan and Dui, Ham and Lei, Chan and Shun is dictated by the position of Kin and Kwan. The change in first Yao of Chan and Shun intercourses, middle Yao of Ham and Lei intercourses, Upper Yao of Kan and Dui intercourses. As a result three females and three males were produced. Take a look at Chan with more Yin Yaos, Shun with more Yang Yaos and etc. This is an example of balancing Yin and Yang. The 5 elements destructive and creative cycles have therefore formed this universe. The extreme of Yang (Kin) and Yin (Kwan) will not be in used as such.

Such end result is depicted as Small Gua or 3 Yaos Gua (with three lines). This serves as the formation of the basic Bagua diagram. The process of intercourse that breeds 6-offspring will lead to the utilization of the Xuan Kong Fa Jian time aspect methodology, by determining the 24 mountains Gua energy. In Shao Yung's *Kwan Wu Pian* (觀物篇), '6 Gua transformed to 8, Zhong Gua and thus transformed into 28, with 36 then transformed into 64. Yaos as set as 6 Guas, limit to 8, and starve at 36 and Zhong at 64'. This is different from the above diagram, which places emphasis on 64 Guas.

# misterfengshui.com 玄空掌派

The above male and female intercourse will lead to 8 pure Guas, with that they have transformed into 18 Guas (the result of the 6 offspring change itself three times), together with 6 changes of Kin and Kwan Guas, that surprisingly match the 24 mountains.