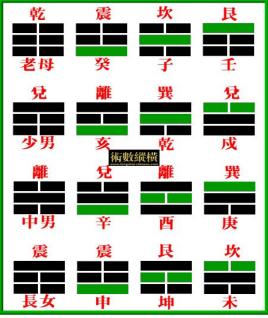

The Inner layer uses the Early Days Bagua order Kin/South, Kwan/North, Lei/East, Ham/West, whiel four corners are Dui/Southeast, Kan/Northwest, Chan/Northeast and Shun/Southwest. This will serve as the body for Yaos Changes., the middle ring is the 24-mountains, while the outer layer consists of Yaos that had transformed. The most outer layer is the inverted Guas, the essence is to clearly define the changes in systematic manner. Please refer the 24-mountains Bagua Diagram for changes that take place.

# misterfengshui.com 玄空掌派

24 Mountains Bagua Transformation Diagram-1

24 Mountains Bagua Transformation Diagram-2

Contactore