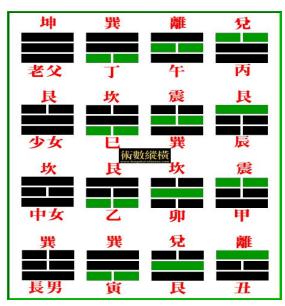

The Inner layer uses the Early Days Bagua order Kin/South, Kwan/North, Lei/East, Ham/West, whiel four corners are Dui/Southeast, Kan/Northwest, Chan/Northeast and Shun/Southwest. This will serve as the body for Yaos Changes., the middle ring is the 24-mountains, while the outer layer consists of Yaos that had transformed. The most outer layer is the inverted Guas, the essence is to clearly define the changes in systematic manner. Please refer the 24-mountains Bagua Diagram for changes that take place.

# misterfengshui.com 玄空掌派

24 Mountains Bagua Transformation Diagram-1

24 Mountains Bagua Transformation Diagram-2

Contactore