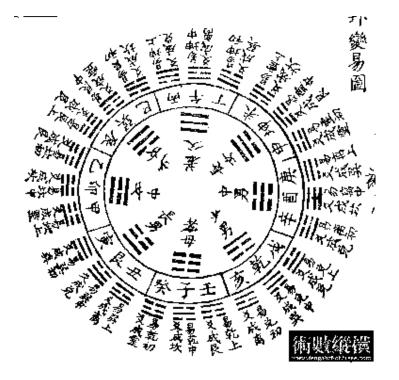

This article focal point is the changes of Gua Yaos that lead to the findings of 24 mountain Gua energy. To do this we must adhere to certain rules. Kan and Dui's Upper Yao is the principal Yao, Kin, Kwan. Ham and Lei will use middle Yao as their principal Yaos, while Shun and Chan will use Lower Yao as principal Yao. The second rule is that changes in the Principal Yao will change all three Yaos. That is Yang Yao will change to Yin Yao and vice versa. The notion of 'Three Threads got you a boy and Three Threads got you a girl' came from this ancient Principal.

The Inner layer uses the Early Days Bagua order Kin/South, Kwan/North, Lei/East, Ham/West, whiel four corners are Dui/Southeast, Kan/Northwest, Chan/Northeast and Shun/Southwest. This will serve as the body for Yaos Changes., the middle ring is the 24-mountains, while the outer layer consists of Yaos that had transformed. The most outer layer is the inverted Guas, the essence is to clearly define the changes in systematic manner. Please refer the 24-mountains Bagua Diagram for changes that take place.