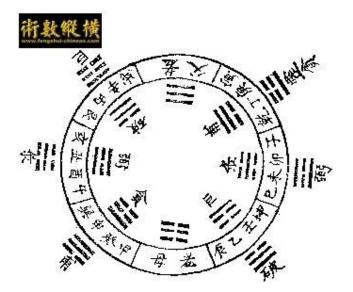

## misterfengshui.com 玄空掌派

with great power, comes great responsibility

I-Ching & The World of Metaphysics Liu Fa-Part 7-Six Dragons Diagram-六龍圖-

The essence of the diagram is to 'match' accordingly. Youngest Son to match Youngest Daughter, Middle Son to match Middle Daughter, Eldest Son to match Eldest Daughter. The focal point here is to find out from the transformed 24-mountain to 'match' the right Gua. This, as mentioned earlier, is to match Kan/Peng/San/Dog dragons with Kwan/Yam/Yuet/Dragon dragons. This is to adhere to the Married -Couple matching theory. As also narrated by the notion of 'Rat rail to be matched with Rat Gua'

The use of such technique should be in a flexible manner but should adhere to be time concept that when in the commanding period once should harness the commanding period energy or like wise.

Six Dragons Diagram