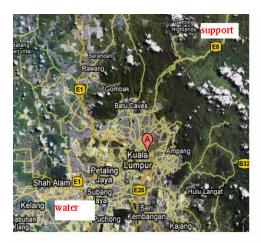

#### Is all in Feng Shui lar...

Let us use basic Feng Shui principle of rear should have support and front should have water element. Kuala Lumpur would use the vicinity peak at the rear, as the mountain for support and that should be the Genting Highlands. (See below Google Map) We did not see any water element near the Southwest of KL.

### The Water for Kuala Lumpur

(See the map; Water should be located at the Southwest of Malaysia or Kuala Lumpur) What Malaysia need is the perhaps the biggest water fountain, pond (require revolving type) or lake in the region or at least in Malaysia.