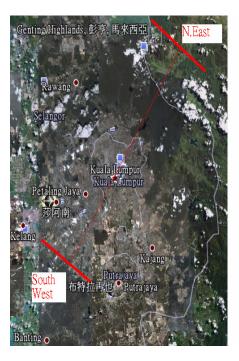

#### Is all in Feng Shui lar...

Let us use basic Feng Shui principle of rear should have support and front should have water element. Kuala Lumpur would use the vicinity peak at the rear, as the mountain for support and that should be the Genting Highlands. (See below Google Map) We did not see any water element near the Southwest of KL.

#### The Support for Kuala Lumpur

Genting Highlands (About 1850m above sea level) is a mountain peak within the Titiwangsa Mountains on the border between the states of Pahang and Selangor of Malaysia. The driving distance to Kuala Lumpur is approximately in one hour.

### The Water for Kuala Lumpur

(See the map; Water should be located at the Southwest of Malaysia or Kuala Lumpur) What Malaysia need is the perhaps the biggest water fountain, pond (require revolving type) or lake in the region or at least in Malaysia.