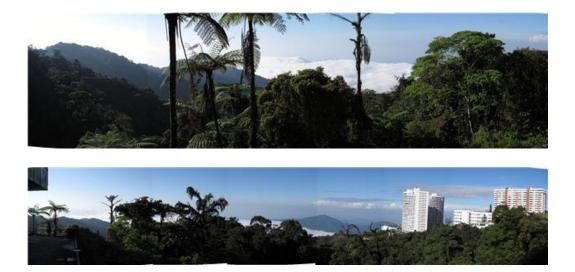

# **View of Genting**

#### The Support for Kuala Lumpur

Genting Highlands (About 1850m above sea level) is a mountain peak within the Titiwangsa Mountains on the border between the states of Pahang and Selangor of Malaysia. The driving distance to Kuala Lumpur is approximately in one hour.

### The Water for Kuala Lumpur

(See the map; Water should be located at the Southwest of Malaysia or Kuala Lumpur) What Malaysia need is the perhaps the biggest water fountain, pond (require revolving type) or lake in the region or at least in Malaysia.