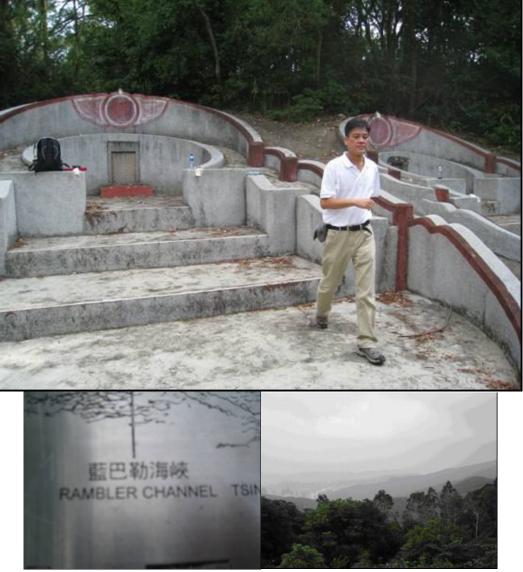

s do not write down their essence of techniques for two reasons, one, they often oral teach the essence to disciples and, they afraid that such techniques might be on the hand of the badhearted people. God knows the real essence, but that's always one way we can find out, **that's to study the ancient tombs done by prominent masters.** Such works cannot be camouflaged and have to be authentic. Their skills and their texts could have differences but only the works (tombs site) can be trusted. The core of the text is to narrow down the focus on the Xuan Kong techniques.

This is a special and typical example of filial pate of Chinese. The son (Mr. Tang) had sought and searched continuously for days and nights to locate such tomb for his



晝夜不眠所尋得也…. 云山蒼蒼 江水泱泱



## misterfengshui.com 玄空掌派



Facing the Rambler Channel (藍巴勒海峽)



# misterfengshui.com 玄空掌派



Kerbykuek@gmail.com