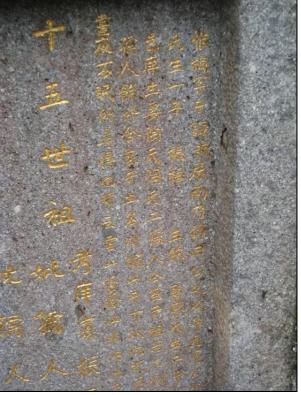

#### Visit to Tai No Shan (大帽山-川境) ancient Tombs 400-500 years old-7 (filial pate)

It is unwise to act like a real master when you are only half barrel full. Mind you ancient Master or scholar always do not write down their essence of techniques for two reasons, one, they often oral teach the essence to disciples and, they afraid that such techniques might be on the hand of the badhearted people. God knows the real essence, but that's always one way we can find out, **that's to study the ancient tombs done by prominent masters.** Such works cannot be camouflaged and have to be authentic. Their skills and their texts could have differences but only the works (tombs site) can be trusted. The core of the text is to narrow down the focus on the Xuan Kong techniques.

This is a special and typical example of filial pate of Chinese. The son (Mr. Tang) had sought and searched continuously for days and nights to locate such tomb for his

晝夜不眠所尋得也…. 云山蒼蒼 江水泱泱