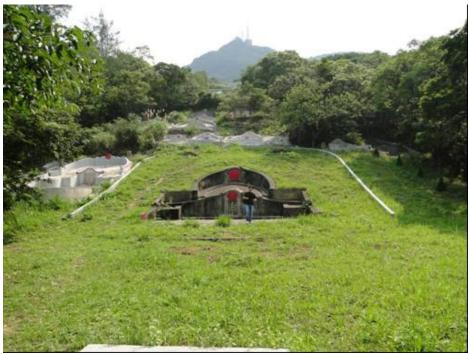

## misterfengshui.com 玄空掌派

This one that formed a nice bright hall (明堂) provide a better place for harnessing the kind energy. The left and right side is much well protected from gusty wind.

By Kerby Kuek kerbykuek@gmail.com