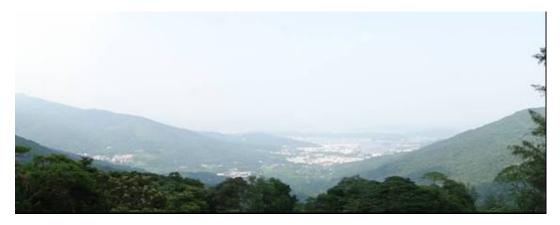

## misterfengshui.com 玄空掌派

Judging from the frontier view (see below) as well as both green dragon and white tiger that did not embrace closely the site( 曠), we concluded that the real meridian point should be lower from this site. Please see below!