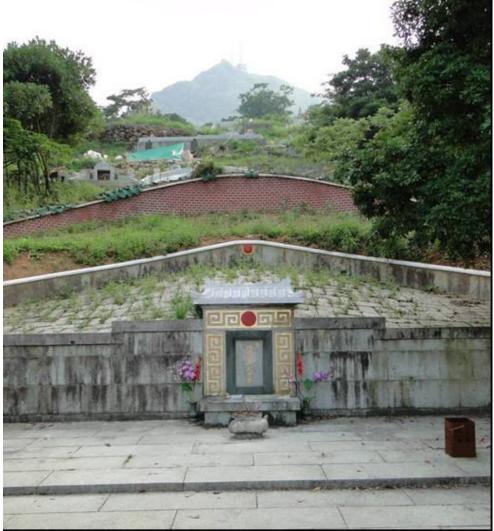

## misterfengshui.com 玄空掌派

Judging from the frontier view (see below) as well as both green dragon and white tiger that did not embrace closely the site( 曠), we concluded that the real meridian point should be lower from this site. Please see below!