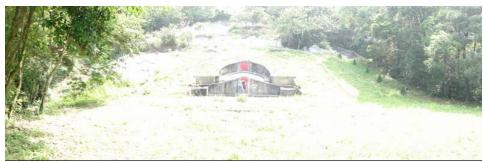

## misterfengshui.com 玄空掌派

Judging from the frontier view (see below) as well as both green dragon and white tiger that did not embrace closely the site( 曠), we concluded that the real meridian point should be lower from this site. Please see below!