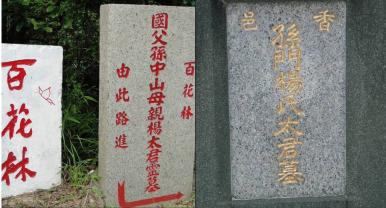

It is believed that the tomb site for the mother of Sun Yat Sun is not located at the real meridian point due to the fact that the trench of the mountain was still running and not halting. See the following site.