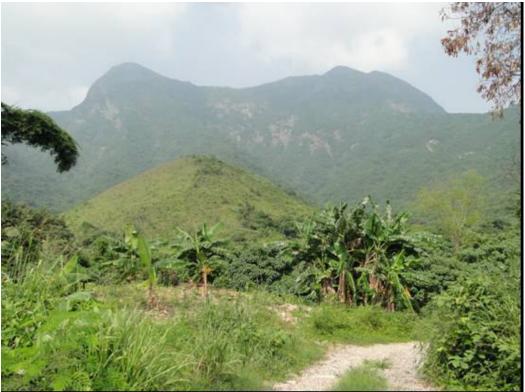

This time three of us worked our way to search for meridian point for Ma on San. Look at below the meaning of 'Ma On' which is 'horse's saddle'. It is believed that such scene would produce generation that on the 'move' meaning migration, expatriate and constant travel for the younger generation if such site is pinned down as meridian point for ancestors' graveyard.

The panoramic view of the site

kerbykuek@gmail.com

The essential clue to look for a meridian point is the 'water 'element that embraces such site.

Another panoramic view of the site

Looking closely for the meridian point and which is close!