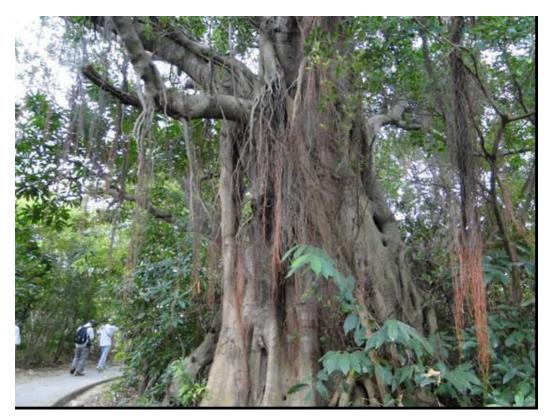

#### The Forming of Ancient Chinese Villages

The forming of Chinese Villages was based upon none other than Feng Shui principles. The accessibility to the site via road or sea should be considered as priority with the source of water as prime concern. These criteria matched Feng Shui principle if one studied and analyzed the subject with extra details. Feng Shui principles with the emphasis of seeing water as 'wealth', and come to think about it, the essence is the water source for consuming as well as for growing agricultural produces. The second important criteria are the mountain at rear for health reason that protects the gusty wind from entering the house.