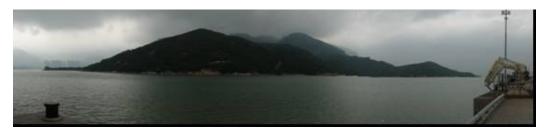

#### The Forming of Ancient Chinese Villages

The forming of Chinese Villages was based upon none other than Feng Shui principles. The accessibility to the site via road or sea should be considered as priority with the source of water as prime concern. These criteria matched Feng Shui principle if one studied and analyzed the subject with extra details. Feng Shui principles with the emphasis of seeing water as 'wealth', and come to think about it, the essence is the water source for consuming as well as for growing agricultural produces. The second important criteria are the mountain at rear for health reason that protects the gusty wind from entering the house.